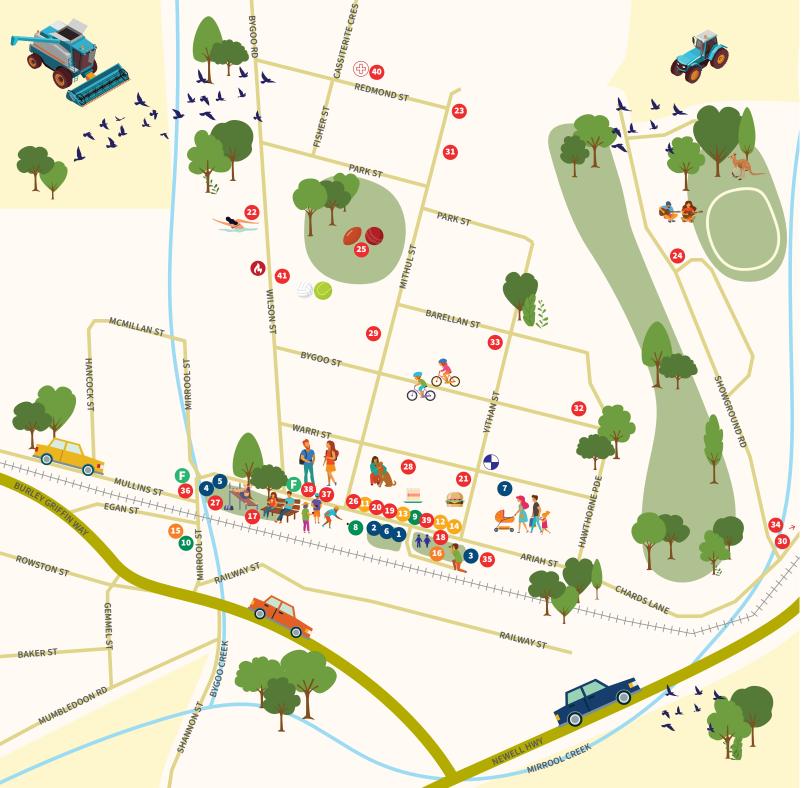

Prepared June 2023 by Coolamon Shire Council. Every effort has been made to ensure details provided are correct at the time of printing.

**Emergency Services** Rural Fire Service

Heritage Trail - download map from visitcoolamonshire.com.au

#### visitcoolamonshire.com.au

Prepared June 2023 by Coolamon Shire Council. Every effort has been made to ensure details provided are correct at the time of printing.