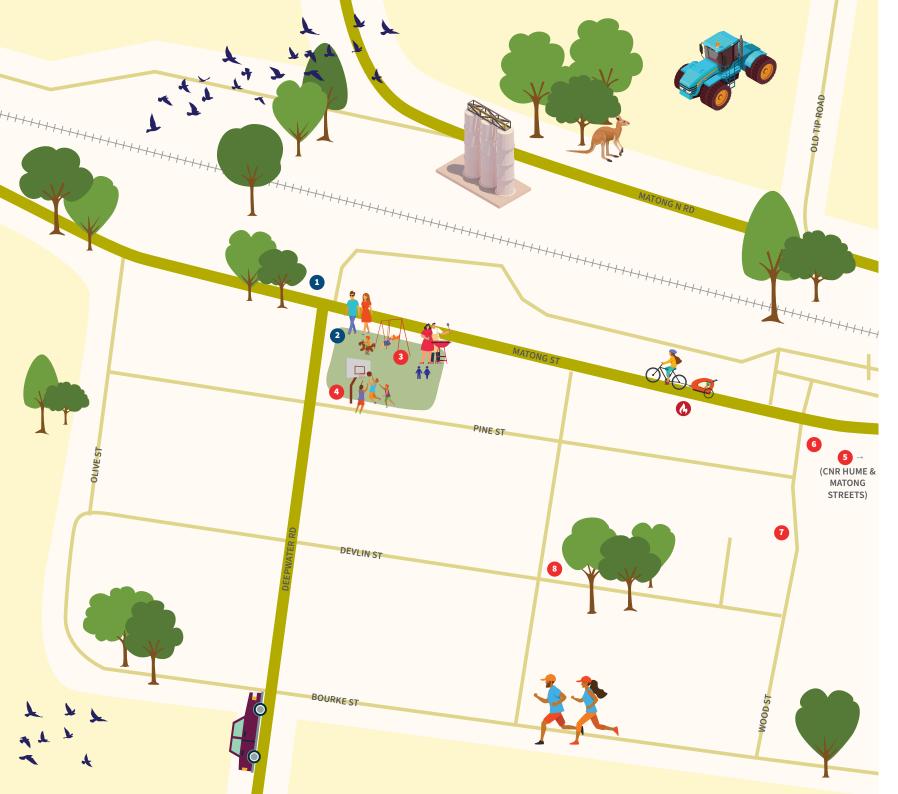

3 Matong Park - BBQ area, playground 4 Basketball Court 5 Matong Public School 6 Matong Hall 7 Matong Catholic Church 8 Matong Uniting Church Nublic Toilets

**Emergency Services** 🔥 Rural Fire Service

Heritage Trail - download map from visitcoolamonshire.com.au