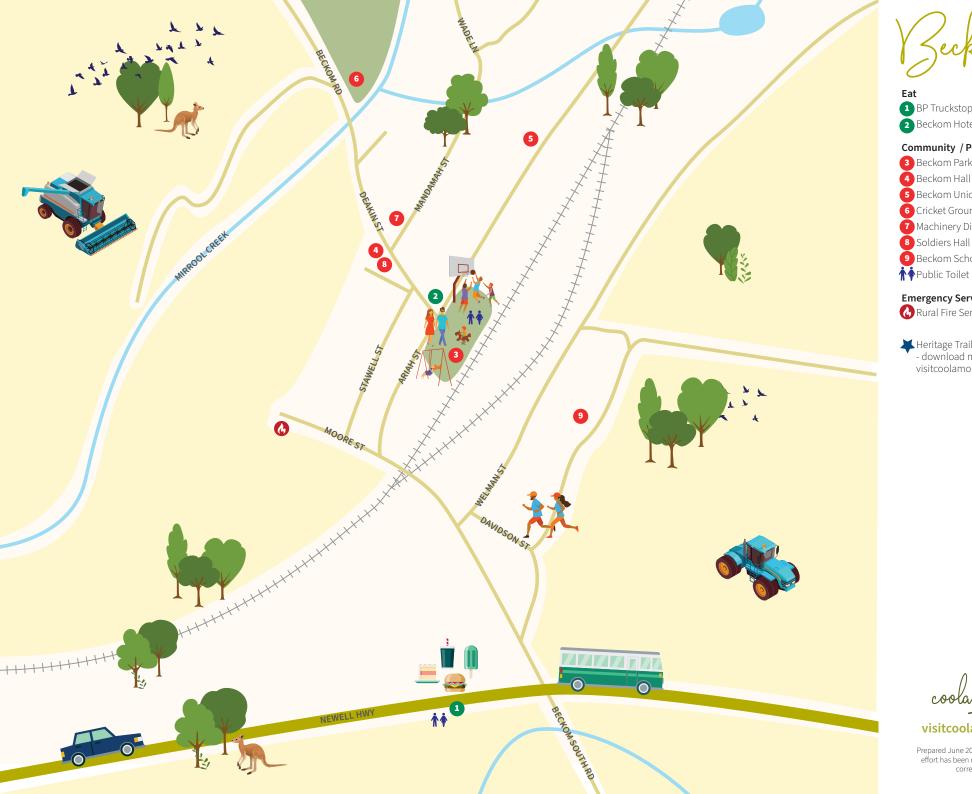

Prepared June 2023 by Coolamon Shire Council. Every effort has been made to ensure details provided are correct at the time of printing.

**Emergency Services** Rural Fire Service

Heritage Trail - download map from visitcoolamonshire.com.au

#### visitcoolamonshire.com.au

Prepared June 2023 by Coolamon Shire Council. Every effort has been made to ensure details provided are correct at the time of printing.