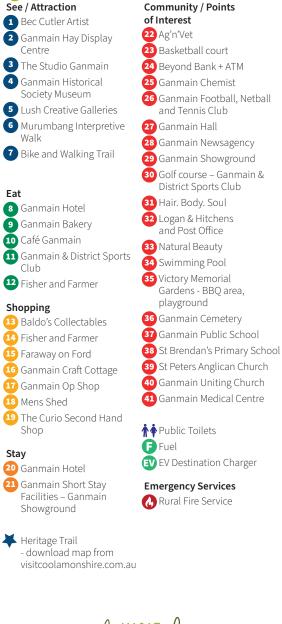

# arrar

Eat 1 Marrar Hotel 2 Marrar Kitchen and Co

#### Shopping

3 Little Marrar Cottage Shop Helen's Outback Boutique and Wild Violet Studio

4 Paper Cloud Designs 5 Marrar Sales and Service (fuel)

#### Stay

6 Drover's Run

### Community / Points of Interest

7 Marrar Memorial Hall 8 Marrar Rest Area 9 Bicentennial Park - BBQ area, playground Marrar Tennis Courts 11 Langtry Oval Marrar Public School 13 Marrar Cemetery Gymkhana Reserve 15 St Patricks Catholic Church 16 Croker Grain Serenity Remedial Massage & Beauty

Public Toilets

Fuel

Heritage Trail - download map from visitcoolamonshire.com.au

coolamon shire

visitcoolamonshire.com.au

Prepared June 2023 by Coolamon Shire Council. Every effort has been made to ensure details provided are correct at the time of printing.