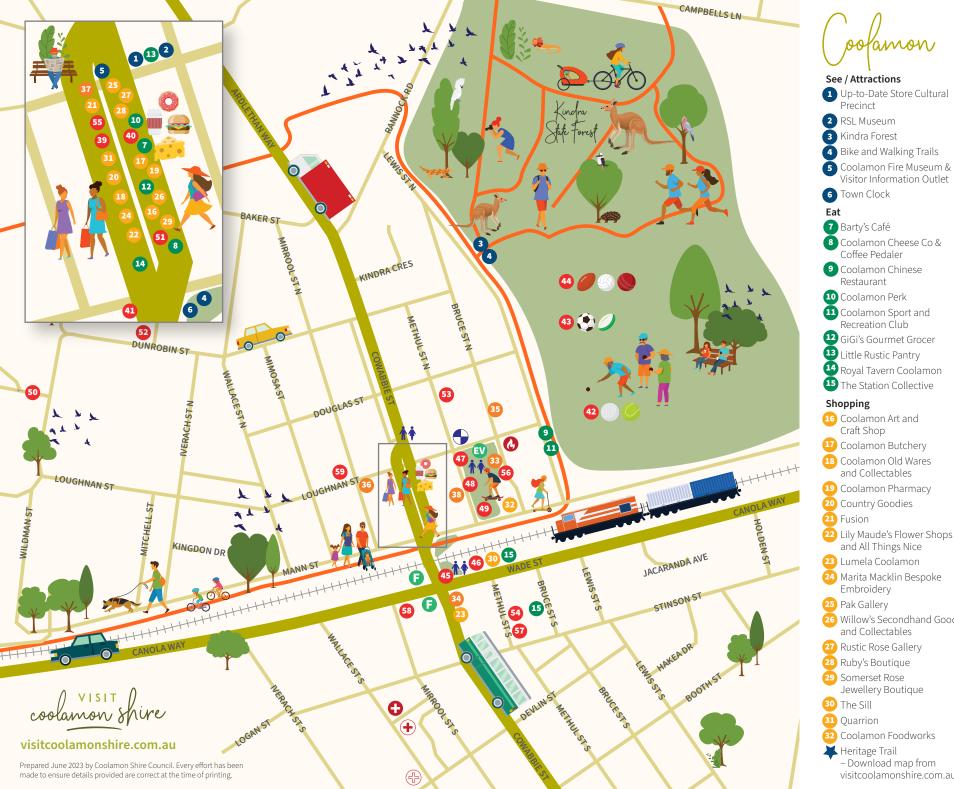

Prepared June 2023 by Coolamon Shire Council. Every effort has been made to ensure details provided are correct at the time of printing.





**Emergency Services** Rural Fire Service

Heritage Trail - download map from visitcoolamonshire.com.au



#### visitcoolamonshire.com.au

Prepared June 2023 by Coolamon Shire Council. Every effort has been made to ensure details provided are correct at the time of printing.







## Janmain





visitcoolamonshire.com.au

Prepared June 2023 by Coolamon Shire Council. Every effort has been made to ensure details provided are correct at the time of printing.



# arrar

Eat 1 Marrar Hotel 2 Marrar Kitchen and Co

#### Shopping

3 Little Marrar Cottage Shop Helen's Outback Boutique and Wild Violet Studio

4 Paper Cloud Designs 5 Marrar Sales and Service (fuel)

#### Stay

6 Drover's Run

### Community / Points of Interest

7 Marrar Memorial Hall 8 Marrar Rest Area 9 Bicentennial Park - BBQ area, playground Marrar Tennis Courts 11 Langtry Oval Marrar Public School 13 Marrar Cemetery Gymkhana Reserve 15 St Patricks Catholic Church 16 Croker Grain Serenity Remedial Massage & Beauty

Public Toilets

Fuel

Heritage Trail - download map from visitcoolamonshire.com.au