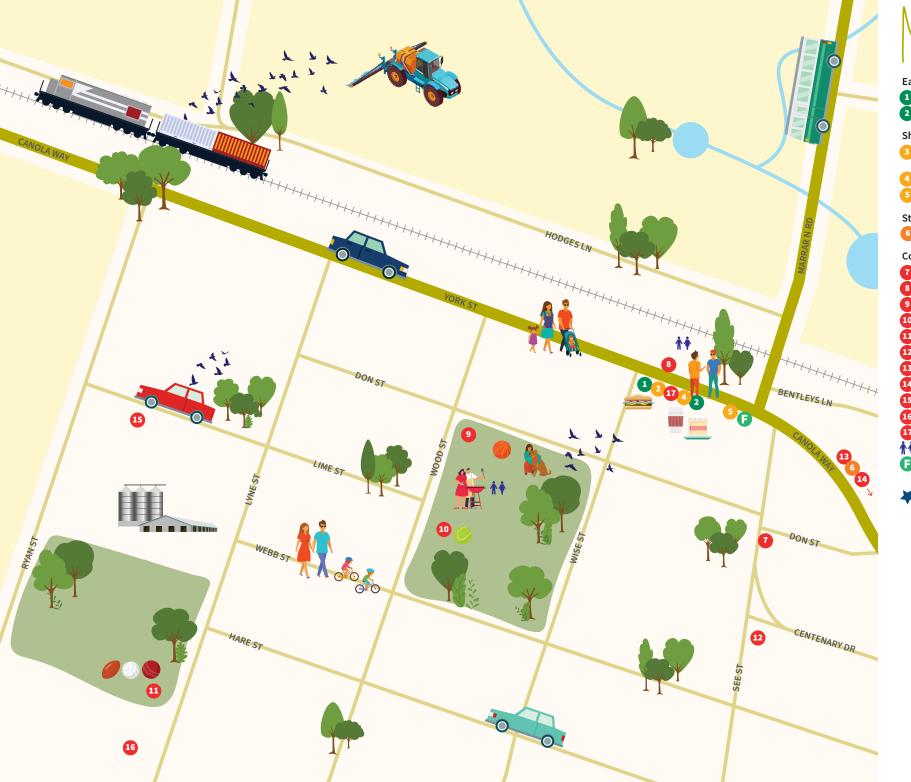

3 Matong Park - BBQ area, playground 4 Basketball Court 5 Matong Public School 6 Matong Hall 7 Matong Catholic Church 8 Matong Uniting Church Nublic Toilets

**Emergency Services** 🔥 Rural Fire Service

Heritage Trail - download map from visitcoolamonshire.com.au

visitcoolamonshire.com.au

Prepared June 2023 by Coolamon Shire Council. Every effort has been made to ensure details provided are correct at the time of printing.