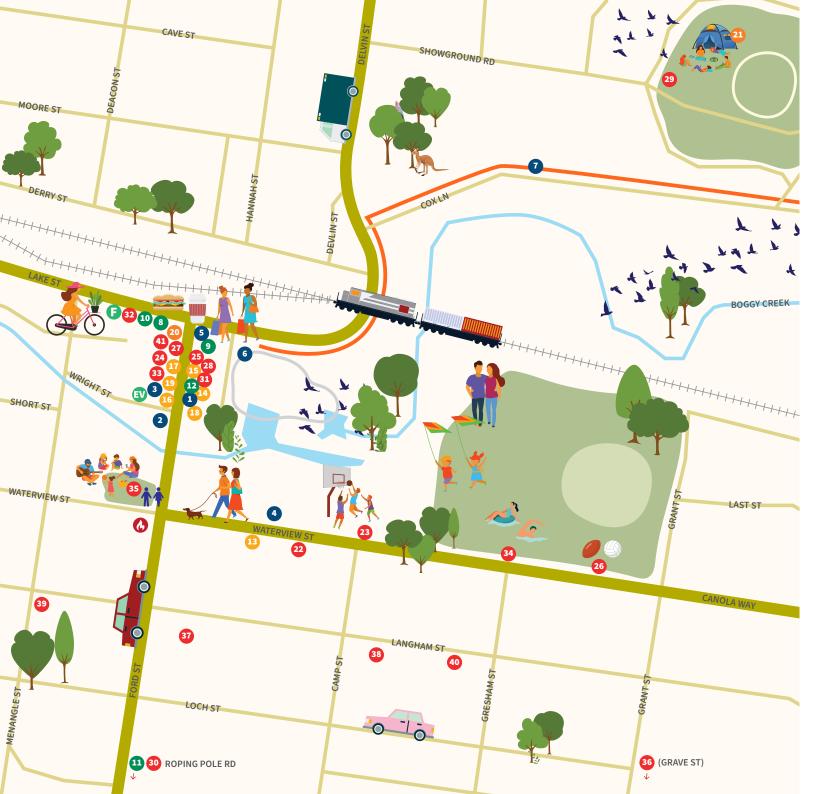

# Ganmain

#### See / Attraction

- Bec Cutler Artist
- 2 Ganmain Hay Display Centre
- 3 The Studio Ganmain
- Ganmain Historical Society Museum
- 5 Lush Creative Galleries
- 6 Murumbang Interpretive
  Walk
- Bike and Walking Trail

#### Eat

- 8 Ganmain Hotel
- Ganmain Bakery
- 10 Café Ganmain
- Ganmain & District Sports
  Club
- Fisher and Farmer

#### Shopping

- 13 Baldo's Collectables
- 14 Fisher and Farmer
- 15 Faraway on Ford
- Ganmain Craft Cottage
- Ganmain Op Shop
- Ganmain Op Shop
- 18 Mens Shed
- The Curio Second Hand Shop

#### Stay

20 Ganmain Hotel

Ganmain Short Stay Facilities – Ganmain Showground

## Community / Points of Interest

- 222 Ag'n'Vet
- 23 Basketball court
- Beyond Bank + ATM
- 25 Ganmain Chemist
- 26 Ganmain Football, Netball and Tennis Club
- **27** Ganmain Hall
- 28 Ganmain Newsagency
- 29 Ganmain Showground
- 30 Golf course Ganmain & District Sports Club
- 31 Hair. Body. Soul
- Logan & Hitchens and Post Office
- 33 Natural Beauty
- 34 Swimming Pool
- 35 Victory Memorial Gardens - BBQ area, playground
- 36 Ganmain Cemetery
- Ganmain Public School
- 38 St Brendan's Primary School
- 39 St Peters Anglican Church
- 40 Ganmain Uniting Church
- 41 Ganmain Medical Centre
- ↑↑ Public Toilets
- **F**uel
- EV Destination Charger

### **Emergency Services**

Rural Fire Service

coolamon shire

visitcoolamonshire.com.au

Prepared June 2023 by Coolamon Shire Council. Every effort has been made to ensure details provided are correct at the time of printing.