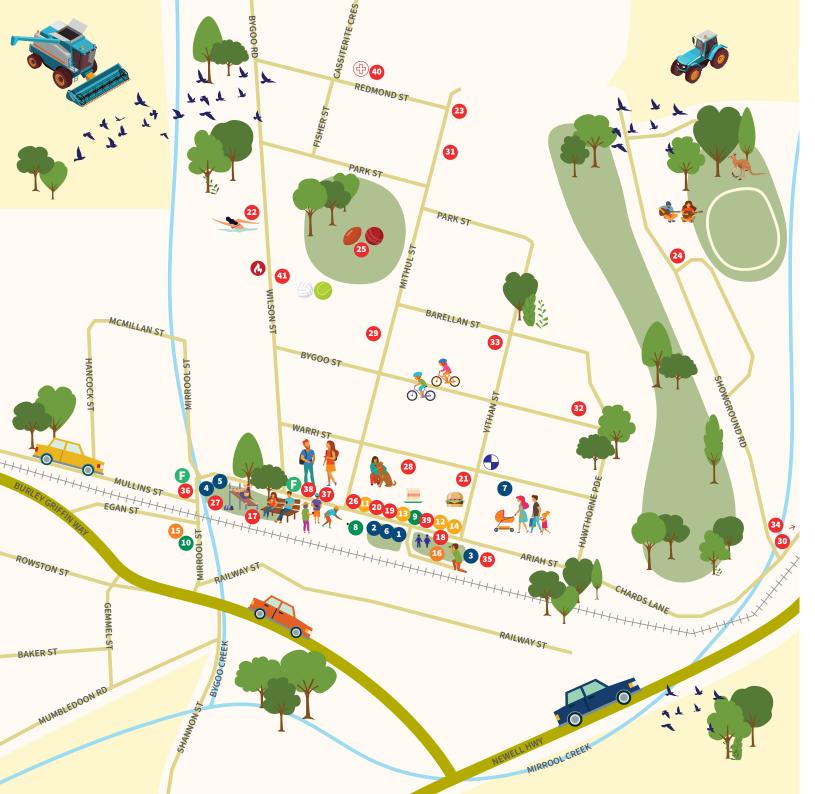

### See / Attractions

- 1 Ardlethan Kelpie Statue
- 2 Frank Bradley Sculpture
- 3 Ardlethan and Beyond Museum
- 4 Kelpie Statue on the Rock
- 5 Ore Stamper
- 6 Commemorative Plaques
- 7 The Original Ardlethan Hall

#### Eat

- 8 Ardlethan Bowling and Recreation Club
- 9 Ariah 62 Café
- 10 London Hotel Motel

## Shopping

- Ardlee Outback Gifts
- Relle's Relics
- 113 McDermott Electrics and Appliances
- 4 Ardlethan Anglican Community Op-Shop

### Stay

- 15 London Hotel Motel
- 16 Ardlethan Short Stay Facilities

# **Emergency Services**

- NSW Ambulance Station
- Rural Fire Brigade
- Police
- 👅 Heritage Trail download map from visitcoolamonshire.com.au

### Community / Points of Interest

- 17 Stewart Park
- 18 Lions Park BBQ area, Playground
- 19 Ardlethan Memorial Hall
- 20 Foodworks
- 21 Post Office
- 22 Swimming Pool
- 23 Mullins Community Centre
- 24 Ardlethan Showground
- 25 Ardlethan Sportsground
- 26 Ardlethan Pharmacy
- 27 Exercise equipment
- 28 CWA Rooms
- 29 Ardlethan Central School
- 30 Ardlethan Cemetery
- 31 Roman Catholic Church
- 32 St Andrews Uniting Church
- 33 St Marks Anglican Church
- 34 Ardlethan Sporting Clays
- 35 Ardlethan Mens Shed
- 36 Delta
- 37 Nutrien Ag
- 38 Ardlethan Service Station
- 39 Ardlethan Hairdresser + Barber
- 40 Ardlethan Community Health Service
- 41 Caravan Dump Point
- ↑ Public Toilets

Fuel

visitcoolamonshire.com.au

Prepared June 2023 by Coolamon Shire Council. Every effort has been made to ensure details provided are correct at the time of printing.